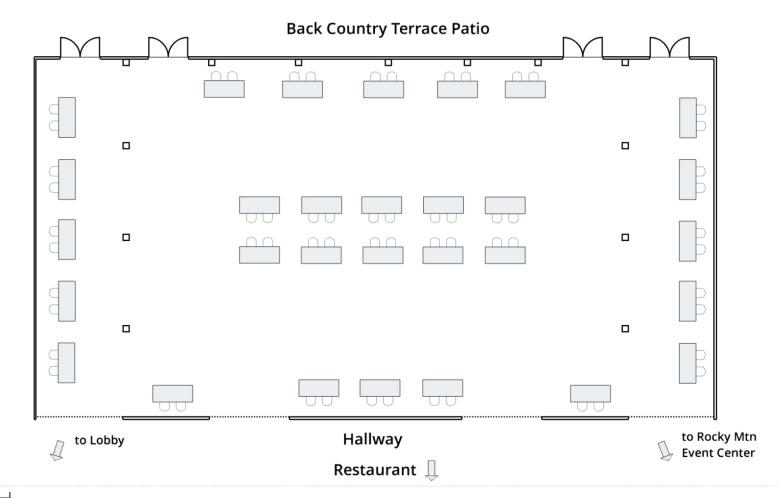

5 Feet

Booth locations will be selected in March based on tier and payment date. Final layout is subject to change.