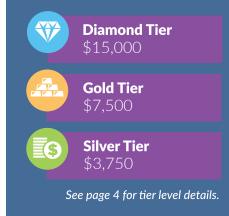

# Sponsorship Levels for CONVERGE

 Image: Weight of the system
 Gold

 \$15,000
 \$7,500

**Silver** \$3,750

6

| Pre-Conference                                                                       |              |              |              |
|--------------------------------------------------------------------------------------|--------------|--------------|--------------|
| Banner ad or logo with link featured in "register now" email to target customer base | $\checkmark$ |              |              |
| Logo included in "register now" email to target customer base                        |              | $\checkmark$ |              |
| Email Blast to registered attendees, before OR after the event                       | $\checkmark$ |              |              |
| Logo on CONVERGE website home page                                                   | $\checkmark$ | $\checkmark$ |              |
| Logo and live link on sponsor page of CONVERGE website                               | $\checkmark$ | $\checkmark$ | $\checkmark$ |